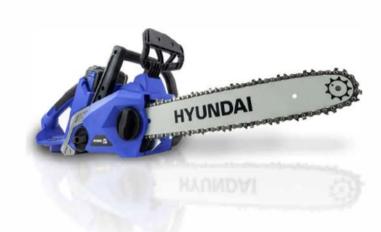

## HYUNDAI HYC40LI

## **CORDLESS CHAINSAW**

The HYC40LI is our lightweight cordless chainsaw from Hyundai. Powered by a 40v lithium-ion 2.5 Amp-hour battery, this is the ideal chainsaw for day-to-day woodcutting tasks including felling small to medium-sized trees and chopping logs for wood burners.