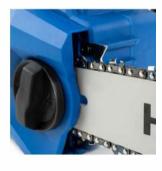

## **CORDLESS CHAINSAW**

The HYC40LI is our lightweight cordless chainsaw from Hyundai. Powered by a 40v lithium-ion 2.5 Amp-hour battery, this is the ideal chainsaw for day-to-day woodcutting tasks including felling small to medium-sized trees and chopping logs for wood burners.

| Specification                            |             |
|------------------------------------------|-------------|
| Model                                    | HYC40LI     |
| Start Method                             | Battery     |
| Bar (Inches)                             | 14          |
| Voltage (v)                              | 40          |
| Run Time (mins)                          | 58          |
| Gross Weight (kg)                        | 6.68        |
| Power (w)                                | 1200        |
| Chain Speed (RPM) (m/s)                  | 17          |
| Fully Assembled Dimenions H x W x L (mm) | 22x230x1130 |
| Net Weight (kg)                          | 4.77        |