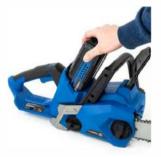

## **CORDLESS CHAINSAW**

The HYC40LI is our lightweight cordless chainsaw from Hyundai. Powered by a 40v lithium-ion 2.5 Amp-hour battery, this is the ideal chainsaw for day-to-day woodcutting tasks including felling small to medium-sized trees and chopping logs for wood burners.