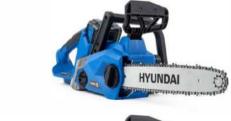

## **CORDLESS CHAINSAW**

The HYC40LI is our lightweight cordless chainsaw from Hyundai. Powered by a 40v lithium-ion 2.5 Amp-hour battery, this is the ideal chainsaw for day-to-day woodcutting tasks including felling small to medium-sized trees and chopping logs for wood burners.

| Specification                            |             |
|------------------------------------------|-------------|
| Model                                    | HYC40LI     |
| Start Method                             | Battery     |
| Bar (Inches)                             | 14          |
| Voltage (v)                              | 40          |
| Run Time (mins)                          | 58          |
| Gross Weight (kg)                        | 6.68        |
| Power (w)                                | 1200        |
| Chain Speed (RPM) (m/s)                  | 17          |
| Fully Assembled Dimenions H x W x L (mm) | 22x230x1130 |
| Net Weight (kg)                          | 4.77        |